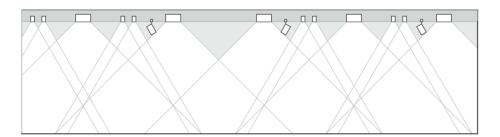

The ambient lighting in the multifunctional space is produced by a symmetrical arrangement of luminaires in both parts of the room. Downlights equipped with compact fluorescent lamps and pairs of double-focus downlights with halogen lamps are arranged in a uniform pattern. The fluorescent downlights provide efficient lighting for functional events, whereas the dimmable halogendownlights are used for lighting festive occasions and provide lighting for people to take notes during slide or video presentations.

Recessed downlight with cross baffles for compact fluorescent lamps.

Recessed double-focus downlight for halogen lamps.

Track with spotlights.

The ambient lighting in the multifunctional space is produced by three parallel lines of luminaires that run the length of the room and consist of an alternating arrangement of louvred luminaires equipped with fluorescent lamps and downlights with general service lamps. Wallwashers located along the end walls provide lighting over the wall surfaces. Four downlights are arranged along the walls, combined with two singlets for additional spotlights for accent lighting.