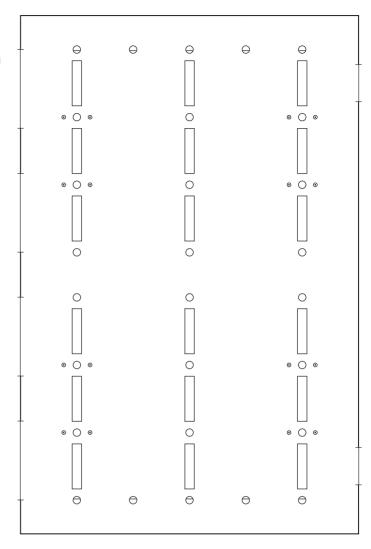

Recessed track with spotlights for presentation lighting or accent lighting.

| 90  | $\bigcirc$ | 0          |             |
|-----|------------|------------|-------------|
| 0   | 0          | 0          | •<br>•<br>• |
|     | $\bigcirc$ | $\bigcirc$ | $\circ$     |
| 0 0 | 0          | 0          | 0           |
|     | $\bigcirc$ |            |             |
|     |            |            |             |
|     | $\bigcirc$ | $\bigcirc$ |             |
| 0 0 | 0          | 0          | 0           |
|     | $\bigcirc$ | $\bigcirc$ |             |
| 0   | 0          | 0          | 0           |
| - 0 |            |            |             |

Recessed downlight with cross baffles for compact fluorescent lamps.

Recessed double-focus downlight for halogen lamps.

Track with spotlights.

The ambient lighting in the multifunctional space is produced by three parallel lines of luminaires that run the length of the room and consist of an alternating arrangement of louvred luminaires equipped with fluorescent lamps and downlights with general service lamps. Wallwashers located along the end walls provide lighting over the wall surfaces. Four downlights are arranged along the walls, combined with two singlets for additional spotlights for accent lighting.